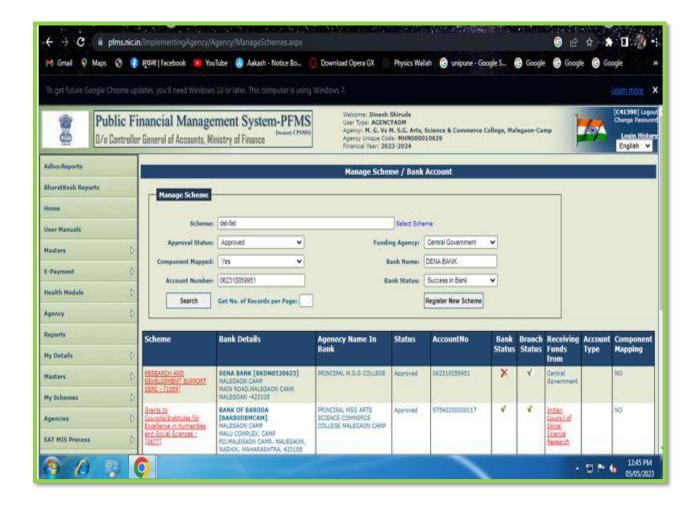

### NOTE:

- in For remittance of refund to UGC (WRO), Bank details may be seen at point 9.
- The grants should be utilized within the time period as specified under the GFR, 2005.
- "The University/College/Institution is registered/ mapped with PFMS portal" and settled.
- 1. The sanctioned amount is debitable to the Plan Head 3 (31) and is valid for payment during the financial year 2016-17 only.

| a. | Details (Name & Address) of Accounts Holder: | M S G ARTS, SCIENCE & COMMERCE COLLEGI<br>LOKNETE VYANKATRAOJI HIRAY MARG,<br>MALEGAON-CAMP, NASHIK, 423105 |
|----|----------------------------------------------|-------------------------------------------------------------------------------------------------------------|
| Ъ. | Account No.:                                 | 062311001096                                                                                                |
| C. | Name & address of Bank Branch                | DENA BANK, MALEGAON-CAMP                                                                                    |
| d  | MICR Code:                                   |                                                                                                             |
| e. | IFSC Code:                                   | BKDN0520623                                                                                                 |
| If | Type of Account:                             | Saving Account                                                                                              |