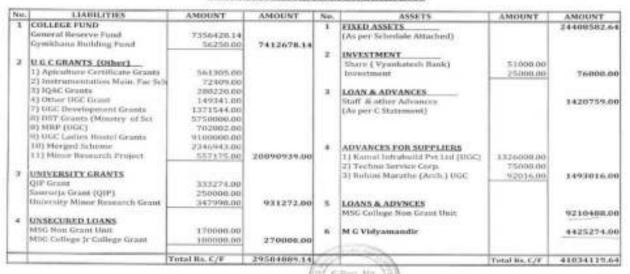

ransparency. The daily deposit to the bank ensures efficiency in the financial mechanism.

### **VRIDHI**



### **HMTCampus 360**



### **Audited Statements**

The budgets are prepared for the financial year by the college as per the guidelines and policies of the management. It has been mailed for approval. The verified budget has been used for the incurrence of expenditure of the institution. After the financial year the audited statements are prepared and forwarded to concerned internal and external auditors. The certified audited statements are sent to the Auditor General of the Government of Maharashtra for further necessary action.

### Financial Year 2017-18 (Granted)

### M.S.G. ARTS, SCIENCE & COMMERCE COLLEGE, MALEGAON CAMP, (DIST, NASHIK) BALANCE SHEET AS ON 31 St MARCH 2018



| No. | CLABILITIES                                                                                                                                                                                                                                                                                                              | AMOUNT                                                                              | AMOUNT                      | No. | ASSETS                                                                                                                                                                                                                                                | AMOUNT                                                                   | AMOUNT      |
|-----|---------