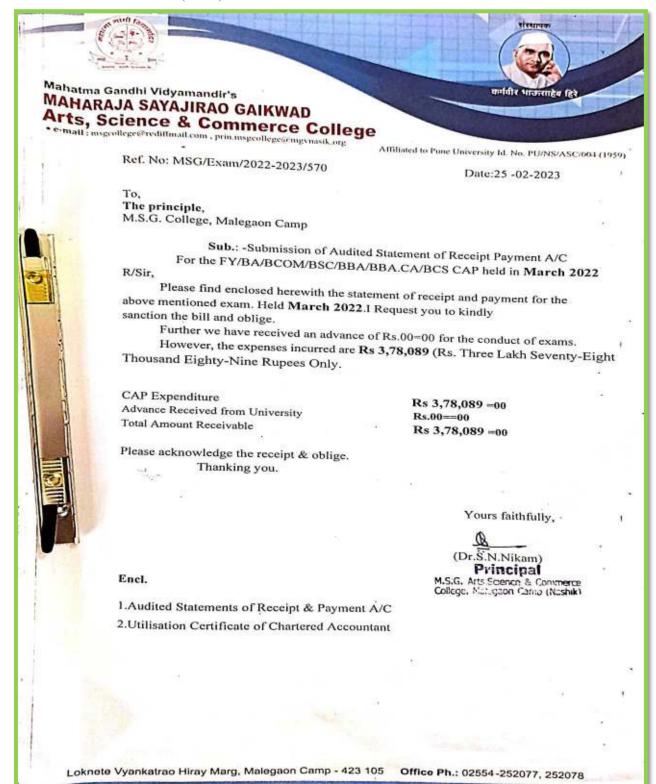

Ninety-Nine Thousand Six Hundred Twenty-Seven Only) is receivable from Savitribai Phule Pune University

Place: Malegaon Camp

Date: 20/12 /2022

Reg, No. 131482W

Dr.D.F.Shirude Principal M.S.G. Arts, Soence & Commerce College, Malegaon Camp (Nashik)

Chartered Accountant For Sumit Pahade & Associates (Mentered Associates

Prop. Sumit R. Pahade M.No.126748, FRN-131482W

Certified that the original vouchers and stamped receipts for the Above mentioned statement of A/c's are retained in this office and will be made available as and when required

Place- Malegaon Camp.

Date :20/12 /2022

Dr. D.F.Shirude
Principal
M.S.G. Arts, Soence & Commerce
College, Malegaon Camp (Nashik)

04227H17V7884F6212C -8HIOV

....

#### Central Assessment Process (CAP) Audited Statement & Utilization 2021-2022



# SAVITRIBAI PHULE PUNE UNIVERSITY

Statement of Receipts and Payments A/c in respect of Central Assessment Program
Imination: April /November 2022
The CAP Director
Tipict Dr.D.F.Shirude and Dr. N.B.Bachhav
Tiod of CAP (from-to): FY/BA/Bcom/B.Sc./BBA/
Tiod of CAP Director 26.09.2022 TO 30.10.2022

| No. | Receipt             | Amount Rs.   |         | 9767648088                    |          |
|-----|---------------------|--------------|---------|-------------------------------|----------|
|     | 1 Advance received  | Millount RS. | Sr. No. | Payment                       | Amount   |
|     | Cheque No. and Date |              | 1       | * Remuneration to Examiners   | 158347.2 |
|     |                     |              |         | T.A. D.A. to Examiners        | 0        |
|     |