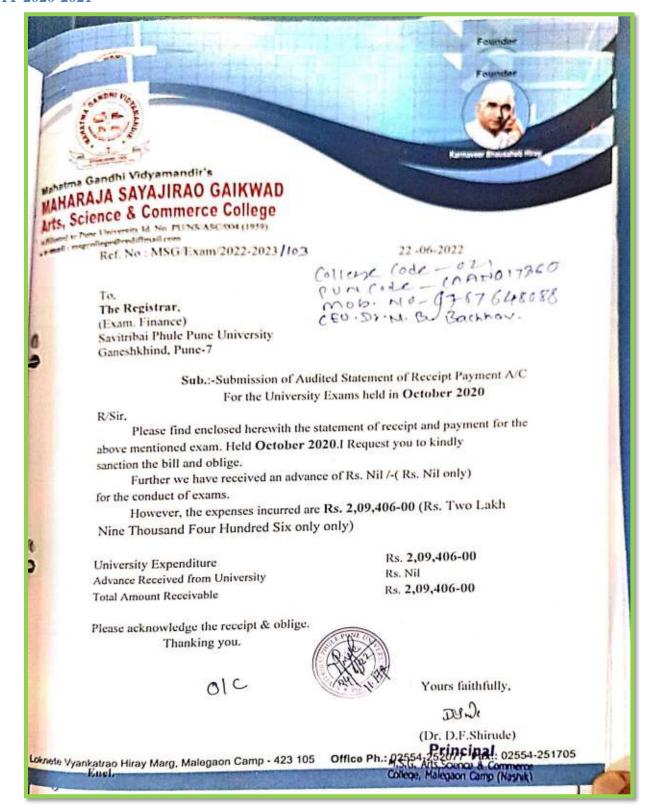

at the total expenditure is are Rsis Rs. 9,64,495-00

(Rs.Nine Lakh sixty four Thousand four Hundred ninety five only) and an amount of Rs. 8,64,495-00,/- (Rs.Eight Lakh sixty four Thousand four Hundred ninety five only) is receivable from Savitribai Phule Pune University

Place: Malegaon Camp

Date:08/02/2021

IL & ASSO

Chartered Accountant FOR ANAND PATIL & ASSOCIATES

(Membership No. 157517 CHARTERED ACCOUNTANTS

DSAJŁ
Dr.D.F.Shirude
Principal
M.S.G. Arts, Science & Commerce
College, Malegaon Camo (Nashik)

Membership No 157517 N-21157517 AAAA F Q 6271

mentioned statement of A/c's are retained in this office and will be made available as and when required

Place- Malegaon Camp.

Date: 08/02 /2021

102 | Page

Princinal

M.S.G. Arts, Science & Commerce
College, Malegaon Camo (Nashik)



#### ANNEXURE 'I'

#### UTILIZATION CERTIFICATE

Certified that the Examination Advance of Rs. Nil /-,(Rs. Nil Only) sanctioned by Savitribai Phule Pune University for the conduct of SY/TYBA/B.Com/B.Sc./ MA/ M.Com./M.Sc.Examinations, October 2020 has been utilized by observing scrupulously all the rules and rates prescribed in the rate of remuneration booklet & T.A./D.A. prevailing rules of Savitribai Phule Pune University.

Certified that the total expenditure is are Rs. 2,09,406-00

(Rs.Two Lakh Nine Thousand Four Hundred Six only) and an amount of
Rs. 2,09,406-00,/- (Rs. Two Lakh Nine Thousand Four Hundred Six only) is
receivable from Savitribai Phule Pune University.

Place: Malegaon Camp

Date :21/06 /2022

REGNO 131482W

DE Shirude
PRINCIPAL
M.S.G. Arts, Scence & Commerce
College,